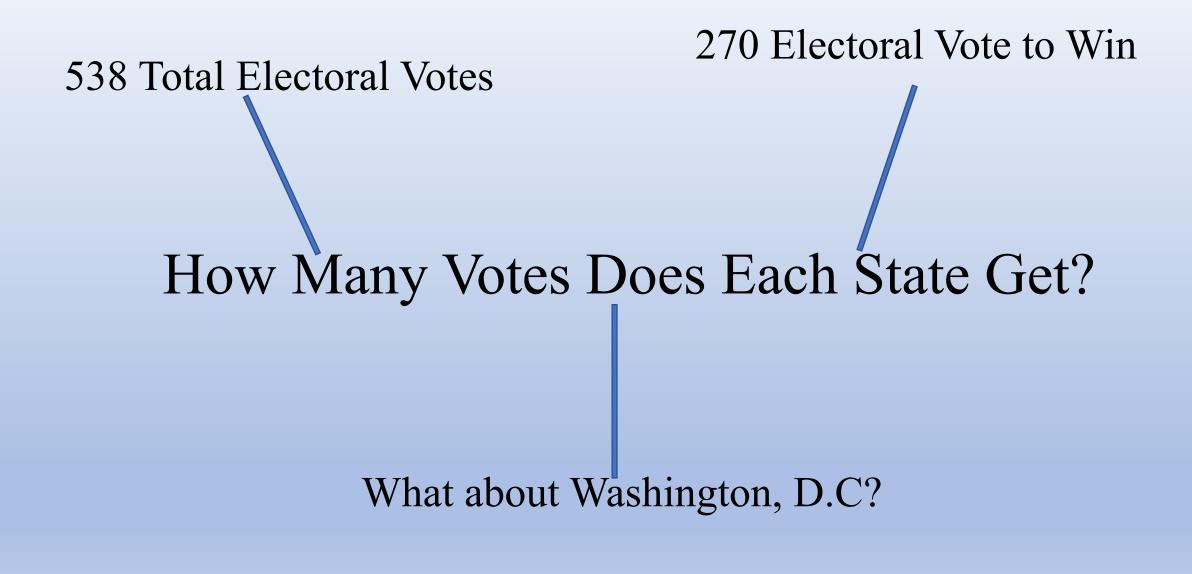

#### **Electoral Votes**

- Electoral votes are votes electors from each state in the Electoral College cast.
- The Electoral College is the process the Founding Fathers established to choose the president.

This Photo by Unknown Author is licensed under CC BY-SA-NC

How Many Votes Does My State Have? Do the math! Find out how many representatives your state has in the House and then add two senators to that number.

State: \_\_\_\_\_ Representatives + 2 Senators = \_\_\_\_\_ Electoral Votes

Who should vote?