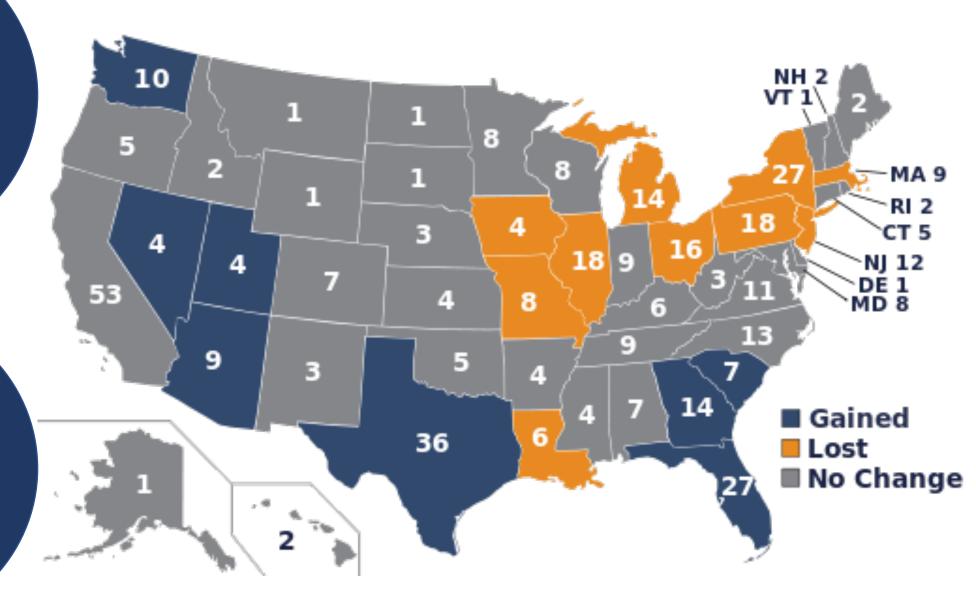

#### **Electoral Votes**

- Electoral votes are votes electors from each state in the Electoral College cast.
- The Electoral College is the process the Founding Fathers established to choose the president.

This Photo by Unknown Author is licensed under CC BY-SA-NC

How Many Votes Does My State Have? Do the math! Find out how many representatives your state has in the House and then add two senators to that number.

State: \_\_\_\_\_ Representatives + 2 Senators = \_\_\_\_\_ Electoral Votes

Who should vote?