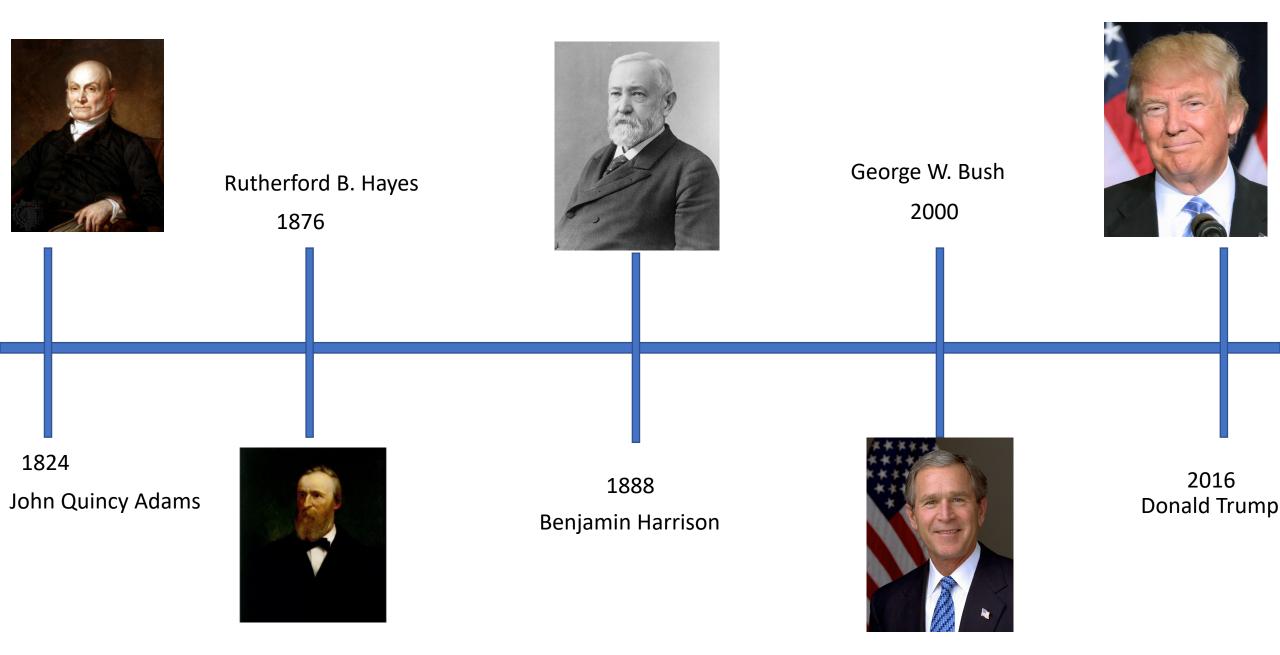

#### What About the National Popular Vote?

Can a presidents still win without the popular vote?